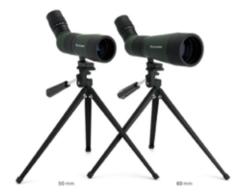

#### LANDSCOUT 60MM SPOTTING SCOPE

 Magnification 12-36x -Length 10.75" / 273mm -Length

LANDSCOUT 50MM SPOTTING SCOPE

 Magnification 10-30x -Weight (oz) 18.1 oz (513 g) -Weight (oz) 14.2 oz (403 g) 8.75" / 222mm

Included Accessories Object Lens Cap, Evepiece Cap, Tabletop tripod, Soft Carrying Case