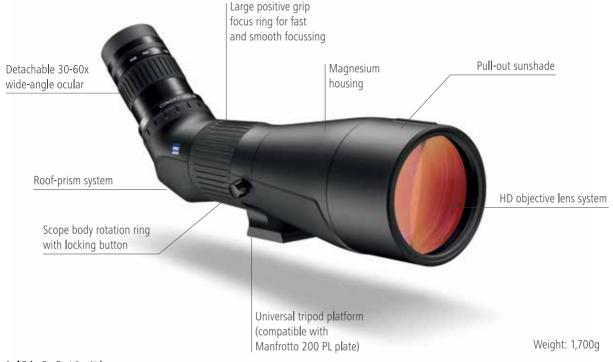

### LANDSCOUT SPOTTING SCOPE

Celestron's LandScout spotting scope is perfect for any outdoor activity. The compact, lightweight design is easy to pack for your next backpacking trip or hiking excursion. LandScout is also an ideal choice for indoor or outdoor shooting ranges. You'll be able to quickly set it up and use the 10-30x or 12-36x zoom to get in close to the action.

#### LANDSCOUT 60MM SPOTTING SCOPE

 Magnification 12-36x -Length 10.75" / 273mm -Length

LANDSCOUT 50MM SPOTTING SCOPE

 Magnification 10-30x -Weight (oz) 18.1 oz (513 g) -Weight (oz) 14.2 oz (403 g) 8.75" / 222mm

Included Accessories Object Lens Cap, Evepiece Cap, Tabletop tripod, Soft Carrying Case