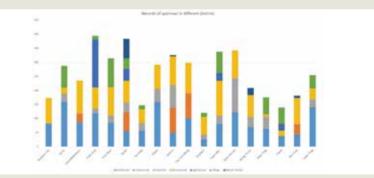

ere found outside buildings, such as vents, outer wall structure, air-conditioners and pipes. Some Eurasian Tree Sparrows, about 10%, actually build their nests in trees. Among all sparrows we recorded, 41 individuals were juvenile birds (1%). Juvenile birds are generally harder to identify, especially for non-experienced surveyors. Careful observation is always needed for differentiating juvenile and adult birds. Besides, the date scheduled for the census might have been a bit early that most juvenile birds were too young to leave the nests, which makes the observation even more difficult.

Behaviour of the sparrows was recorded census, such as perching, foraging, and courtship displaying. Most of the Eurasian Tree Sparrows were observed perching and foraging in the census. Recreational



Appendix 1 : Records of sparrows in different districts



Appendix 2 : Nesting sites of sparrows

Appendix 3 : Nest Distribution (by habitats)

areas have the highest mean foraging sparrow density. Areas with great concrete coverage held a lower number. The high number reflects that parks are an important ground for them. It is because of the lower disturbance and higher insect abundance in parks and other open spaces, such as soil invertebrates. Dr. Pang concluded that urban parks and other similar habitats are important foraging grounds for sparrows especially during breeding seasons when dependence on insect prey is high.

A Sparrow Census 2016 was conducted on 8th May, 2016 from 9 am to 10 am. A 1-km transect line is randomly placed within each habitat in every district. There are a