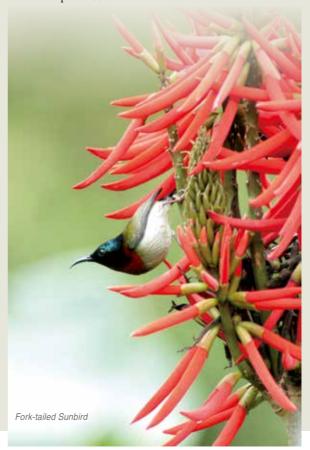

torically. There is a slim chance that the former two birds can achieve Hong Kong resident status naturally, but it is hopeless for the latter two shy birds of poor flying ability. Ideally, it would be perfect if the Pheasant and Partridge from central Guangdong can walk to here (again 100 km away from HK). But is it possible? Theoretically, this dream can come true if some forest management work in South Guangdong can be undertaken.





Nevertheless, Happy birthday to Tai Po Kau - Thank you for attracting a lot of stunning birds! 🔨

#### Source:

Geoff Carey, Mike Chalmers, David Diskin, Peter Kennerley, Paul Leader, Mike Leven, Richard Lewthwaite, David Melville, Mike Turnbull and Lew Young. 2001. The Avifauna of Hong Kong.The Hong Kong Bird Watching Society HK Bird Reports: 1998-2014





Blue-and-white Flycatcher Peter Ho Shatin Pass

16/03/2016 DSLR Camera, 300mm f/4 lens+ 1.4x teleconverter 白翅浮鷗 何建業 米埔

White-winged Tern Kinni Ho Kin Yip Mai Po

07/05/2016 DSLR Camera, 600mm f/4 lens + 1.4x teleconverter

> 費氏鷗 潘士強 米埔

Franklin's Gull Jason Pun Mai Po

02/05/2016 DSLR Camera, 600mm f/4 lens + 1.4x teleconverter 鬚浮鷗 余伯全 担竿洲路

Whiskered Tern Ractis John Tam Kon Chau Road

14/05/2016 DSLR Camera, 600mm f/4 lens

紅喉姫鶲 何錦榮 維多利亞公園

Red-throated Flycatcher Ho Kam Wing Victoria Park

16/04/2016 DSLR Camera, 600mm f/4 lens+ 1.4x teleconverter

# Birds of Taiwan, Please - Fly to the left!

Text/Photo: Stanley Chan

I originally planned to go to Shanghai for the week, yet worried that we, the shabby Hong Kong visitors, could not fit well into that metropolitan city. So, on seco