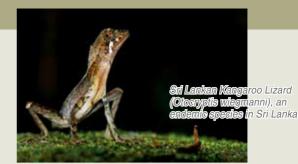

## The Hong Kong Bird Watching Society

A charitable organization incorporated in Hong Kong with limited liability by guarantee.

| Contents                                              |                      |    |  |  |
|-------------------------------------------------------|----------------------|----|--|--|
| Society News & Projects                               |                      | 06 |  |  |
| Mai Po Update                                         | – Katherine Leung    | 10 |  |  |
| Birding Anecdote - Birdwatching, another reason for   |                      |    |  |  |
| nature lovers to visit Sri Lanka                      | – Samson So          | 11 |  |  |
| Happy Birthday to Tai Po Kau –                        |                      |    |  |  |
| a short review of the arrival pattern of forest birds |                      |    |  |  |
|                                                       | – Captain Wong       | 14 |  |  |
| Birds of Taiwan, Please - Fly to the left!            |                      |    |  |  |
|                                                       | - Stanley Chan       | 21 |  |  |
| Creating and managing a fixed-site bird hide          |                      |    |  |  |
|                                                       | – Guy Miller         | 28 |  |  |
| Hong Kong Bird News                                   | - Richard Lewthwaite | 30 |  |  |
| Coming activities                                     |                      | 33 |  |  |
| Publisher, The Hong Kong Dird Wat                     | abing Capiety        |    |  |  |