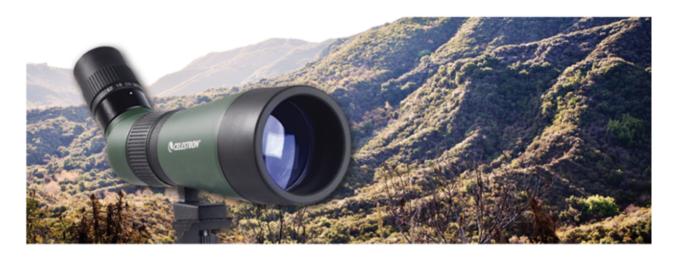

### LANDSCOUT SPOTTING SCOPE

Celestron's LandScout spotting scope is perfect for any outdoor activity. The compact, lightweight design is easy to pack for your next backpacking trip or hiking excursion. LandScout is also an ideal choice for indoor or outdoor shooting ranges. You'll be able to quickly set it up and use the 10-30x or 12-36x zoom to get in close to the action.