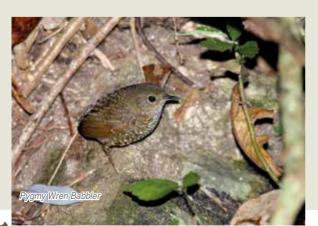

g Kong (within 100km) and their dispersal ability should not be weak (the Black Bulbul and Drongo Cuckoo have regularly visited HK but they have not yet stayed as residents). But my greedy expectation is of Red-headed Trogon, Fairy Pitta, Silver Pheasant and White-necklaced Partridge. My personal view is these birds should have been residents in Hong Kong historically. There is a slim chance that the former two birds can achieve Hong Kong resident status naturally, but it is hopeless for the latter two shy birds of poor flying ability. Ideally, it would be perfect if the Pheasant and Partridge from central Guangdong can walk to here (again 100 km away from HK). But is it possible? Theoretically, this dream can come true if some forest management work in South Guangdong can be undertaken.





Nevertheless, Happy birthday to Tai Po Kau - Thank you for attracting a lot of stunning birds! 🔨

#### Source:

Geoff Carey, Mike Chalmers, David Diskin, Peter Kennerley, Paul Leader, Mike Leven, Richard Lewthwaite, David Melville, Mike Turnbull and Lew Young. 2001. The Avifauna of Hong Kong.The Hong Kong Bird Watching Society HK Bird Reports: 1998-2014





Blue-and-white Flycatcher Peter Ho Shatin Pass

16/03/2016 DSLR Camera, 300mm f/4 lens+ 1.4x teleconverter 白翅浮鷗 何建業 米埔

White-winged Tern Kinni Ho Kin Yip Mai Po

07/05/2016 DSLR Camera, 600mm f/4 lens + 1.4x teleconverter

> 費氏鷗 潘士強 米埔

Franklin's Gull Jason Pun Mai Po

02/05/2016 DSLR Camera, 600mm f/4 lens + 1.4x teleconverter 鬚浮鷗 余伯全 担竿洲路

Whiskered Tern Ractis John Tam Kon Chau Road

14/05/2016 DSLR Camera, 600mm f/4 lens

紅喉姫