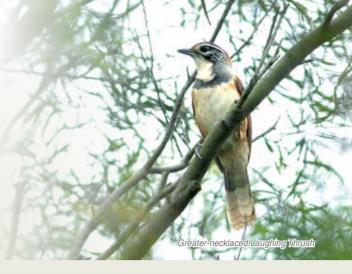

Kong (within 100km) and their dispersal ability should not be weak (the Black Bulbul and Drongo Cuckoo have regularly visited HK but they have not yet stayed as residents). But my greedy expectation is of Red-headed Trogon, Fairy Pitta, Silver Pheasant and White-necklaced Partridge. My personal view is these birds should have been residents in Hong Kong historically. There is a slim chance that the former two birds can achieve Hong Kong resident status naturally, but it is hopeless for the latter two shy birds of poor flying ability. Ideally, it would be perfect if the Pheasant and Partridge from central Guangdong can walk to here (again 100 km away from HK). But is it possible? Theoretically, this dream can come true if some forest management work in South Guangdong can be undertaken.





Nevertheless, Happy birthday to Tai Po Kau - Thank you for attracting a lot of stunning birds! 🔨

#### Source:

Geoff Carey, Mike Chalmers, David Diskin, Peter Kennerley, Paul Leader, Mike Leven, Richard Lewthwaite, David Melville, Mike Turnbull and Lew Young. 2001. The Avifauna of Hong Kong.The Hong Kong Bird Watching Society HK Bird Reports: 1998-2014





Blue-and-white Flycatcher Peter Ho Shatin Pass

16/03/2016 DSLR Camera, 300mm f/4 lens+ 1.4x teleconverter 白翅浮鷗 何建業 米埔

White-winged Tern Kinni Ho Kin Yip Mai Po

07/05/2016 DSLR Camera, 600mm f/4 lens + 1.4x teleconverter

> 費氏鷗 潘士強 米埔

Franklin's Gull Jason Pun Mai Po

02/05/2016 DSLR Camera, 600mm f/4 lens + 1.4x teleconverter 鬚浮鷗 余伯全 担竿洲路

Whiskered Tern Ractis John Tam Kon Chau Road

14/05/2016 DSLR Camera, 600mm f/4 lens

紅喉姫鶲