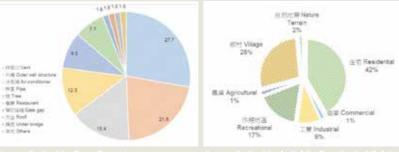

cture, air-conditioners and pipes. Some Eurasian Tree Sparrows, about 10%, actually build their nests in trees. Among all sparrows we recorded, 41 individuals were juvenile birds (1%). Juvenile birds are generally harder to identify, especially for non-experienced surveyors. Careful observation is always needed for differentiating juvenile and adult birds. Besides, the date scheduled for the census might have been a bit early that most juvenile birds were too young to leave the nests, which makes the observation even more difficult.

Behaviour of the sparrows was recorded census, such as perching, foraging, and courtship displaying. Most of the Eurasian Tree Sparrows were observed perching and foraging in the census. Recreational



Appendix 1 : Records of sparrows in different districts



Appendix 2 : Nesting sites of sparrows

Appendix 3 : Nest Distribution (by habitats)

areas have the highest mean foraging sparrow density. Areas with great concrete coverage held a lower number. The high number reflects that parks are an important ground for them. It is because of the lower disturbance and higher insect abundance in parks and other open spaces, such as soil invertebrates. Dr. Pang concluded that urban parks and other similar habitats are important foraging grounds for sparrows especially during breeding seasons when dependence on insect prey is high.

A Sparrow Census 2016 was conducted on 8th May, 2016 from 9 am to 10 am. A 1-km transect line is randomly placed within each habitat in every district. There are a total of 87 transects, including different types of habita