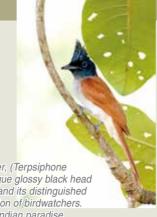

plants (about 20% are endemic species) are recorded and found widely distributed at different altitude and habitats. About 110 species of mammal (including elephant, leopard and 27 other endemic mammal species), about 433 species of birds (include one third are winter migrants flying from India and 34 endemic species); 350 species of amphibians and reptiles, more than 240 species of butterflies (10% of them are endemic species), and about 124 species of damselflies and dragonflies (with 50% are endemic species) are recorded in this small island.

Sri Lanka also is recognized as one of the birding paradises in the world and it is definitely a birding heaven for birdwatching enthusiast like me. Its rich diversity and dense population of endemic species always attract birdwatchers and bird



The Sri Lanka paradise flycatcher, (Terpsiphone paradisi ceylonensis), with a unique glossy black head with a black crest in adult male, and its distinguished long tail, always catch the attention of birdwatchers. This bird is a subspecies of the Indian paradise flycatcher remains in Sri Lanka throughout the year.



Chestnut-backed Owlet (Glaucidium castanotum)



Indian Pitta (Pitta brachyuran), winter migratory bird in Sri Lanka

lovers from over the world to pay a visit here. This is also the reason why I am too eager to visit this place one day. Depending on the season when you visit Sri Lanka, you may able to see all endemic bird species and also other migratory birds from India and South Asia.

As a birdwatcher, no matter you are birdwatching in Hong Kong or other foreign countrie