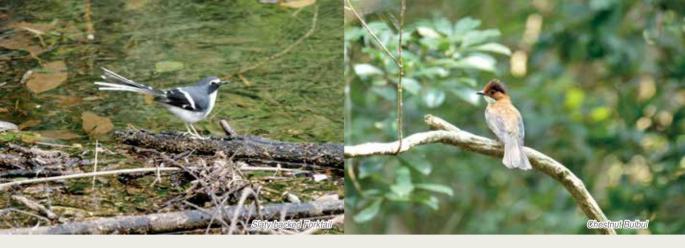

|
| 3            | Lesser Shortwing          | 1998 (D+53)                     |
| 3            | Mountain Tailorbird       | 1999 (D+54)                     |
| 3            | Pygmy Wren Babbler        | 2000 (D+55)                     |
| 3            | Mountain Bulbul           | 2001 (D+56)                     |
| 4            | Brown Wood Owl            | 2006/07 (D+61)                  |
| 4            | Bay Woodpecker            | 2007 (D+62)                     |
| 4            | Speckled Piculet          | 2010 (probably as early as      |
|              |                           | 2007) (D+65)                    |
| 4            | Chinese Barbet            | 2014 (D+69)                     |
|              |                           |                                 |





In general, there are four waves. The first one is about generalists, and lasted between 1959 and 1970, of which three bird species colonized TPK. The Fork-tailed Sunbird is a generalist bird and is not restricted to forests. The Greater Necklaced Laughingthrush is also not restricted to forests and they can do well in tall shrublands. (The arrival year and their habitat preference may overcome any suggestions that that this bird is of captive origin. I guess very few people did large-scale religious bird releases in 1970! In fact, this bird is widespread in Guangdong). The Hainan Blue Flycatcher is a bit unexpected and probably they can do well even in very young forests and in the understorey of fast-growing exotic plantations. Please note TPK was still very young when Hainan Blue arri