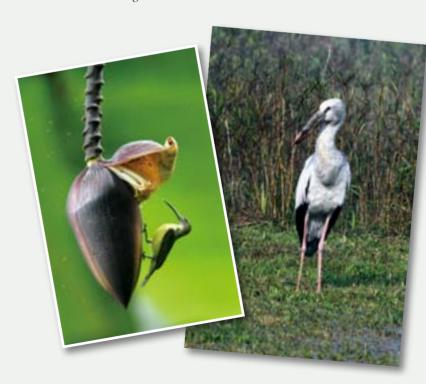

nged Leafbird.

On the fourth day, we met some more new friends such as flycatchers, babblers, and sunbirds near our lodging place. Then we moved on to Xishangbanna Tropical and Botanical Garden (XTBG) which is divided into eastern and western parts. The former is an area of rainforest while the latter is an artificial developed garden.

We went to the western side as we were told that Asian Openbills were to be found there and that they would appear at a certain time at a certain place! We were so lucky that they did show up at the place and time we were told. We saw a total of six on a big tree. They are a new species in China and were first seen at XTBG from 2007. Their mouth is like a pair of pliers, but it never closes properly. As they were the first I had seen, I was very excited.







In addition, we also saw such rare birds as Yellow-bellied Flowerpecker and Wryneck. Our nightly bird call-over lasted longer than usual as we had a lot of new species to consider.

On the fifth day, we explored the eastern part of XTBG. We found Little Spiderhunter and Black-naped Monarch. We noticed that the weather suddenly became more humid than usual in the afternoon. Everyone continued their birding. While we were heading to the west, a huge black cloud was just above all of us and threatened to burst. We sprinted to a pavilion for shelter. The pouring of rains suddenly became a roar around us, oh, it was hailing indeed. Unbelievable! For almost half an hour, we were really surprised and shocked. With an air temperature of higher than 20 degrees at ground level, no one could be