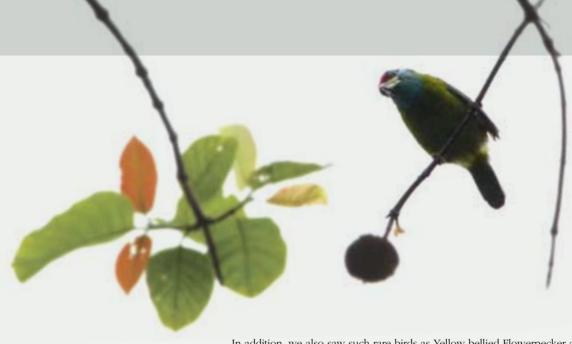

Leafbird.

On the fourth day, we met some more new friends such as flycatchers, babblers, and sunbirds near our lodging place. Then we moved on to Xishangbanna Tropical and Botanical Garden (XTBG) which is divided into eastern and western parts. The former is an area of rainforest while the latter is an artificial developed garden.

We went to the western side as we were told that Asian Openbills were to be found there and that they would appear at a certain time at a certain place! We were so lucky that they did show up at the place and time we were told. We saw a total of six on a big tree. They are a new species in China and were first seen at XTBG from 2007. Their mouth is like a pair of pliers, but it never closes properly. As they were the first I had seen, I was very excited.







In addition, we also saw such rare birds as Yellow-bellied Flowerpecker and Wryneck. Our nightly bird call-over lasted longer than usual as we had a lot of new species to consider.

On the fifth day, we explored the eastern part of XTBG. We found Little Spiderhunter and Black-naped Monarch. We noticed that the weather suddenly became more humid than usual in the afternoon. Everyone continued their birding. While we were heading to the west, a huge black cloud was just above all of us and threatened to burst. We sprinted to a pavilion for shelter. The pouring of rains suddenly became a roar around us, oh, it was hailing indeed. Unbelievable! For almost half an hour, we were really surprised and shocked. With an air temperature of higher than 20 degrees at ground level, no one could believ