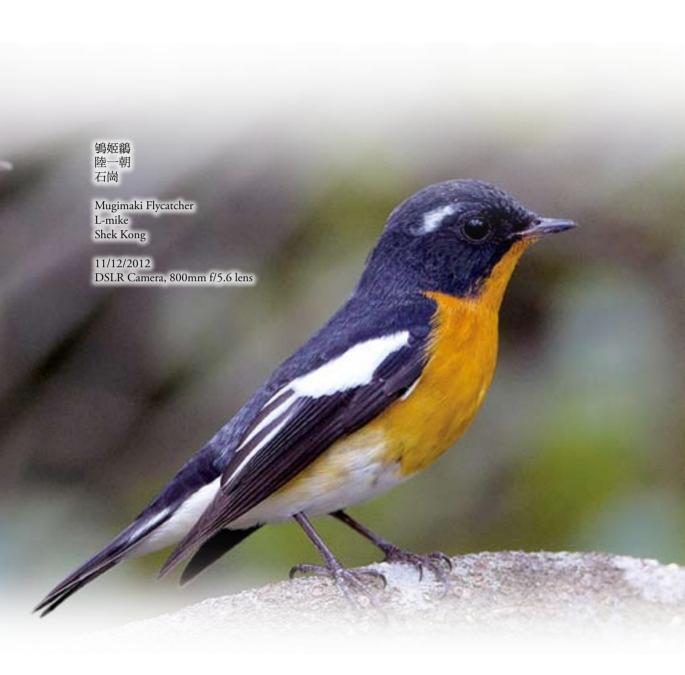

### Photo:

Fong Yuen Wing, Andy Cheung, Peggy & Wilson Dring, Mandy Chan, Sam Chan, L-mike, Godwin Chan, Ip Kee Kong Herman, Lee Yat Ming

Front cover: Blue-tailed Bee-eater -Ho Kin Yip, Kinni (Mai Po), 24/04/2013, DSLR Camera, 600mm f/4 lens + 1.4x teleconverter