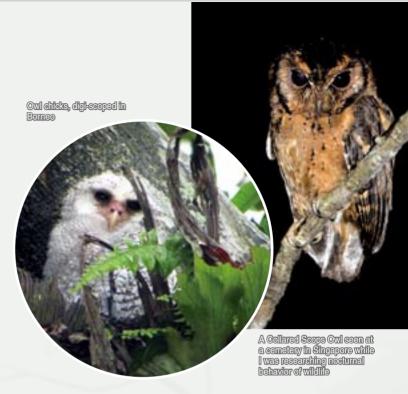

# The Hong Kong Bird Watching Society

| Contents                      |                                               |    |
|-------------------------------|-----------------------------------------------|----|
| Editorial                     | -John Holmes                                  | 06 |
| Society News & Projects       |                                               | 06 |
| Mai Po Update                 | – John Allcock                                | 14 |
| My Bird Watching Diary        | – Wendy Yu                                    | 15 |
| Birding Anecdote - My first O | wl spotting<br>- Samson So                    | 22 |
| A different Christmas - Yunna | n trip from 22/12 to 27/12/2012<br>- Jones Ho | 24 |
| Hong Kong Bird News, Jan -    | Mar 20132<br>– Richard Lewthwaite             | 27 |
| Coming activities & indoor m  | eeting                                        | 30 |
|                               |                                               |    |