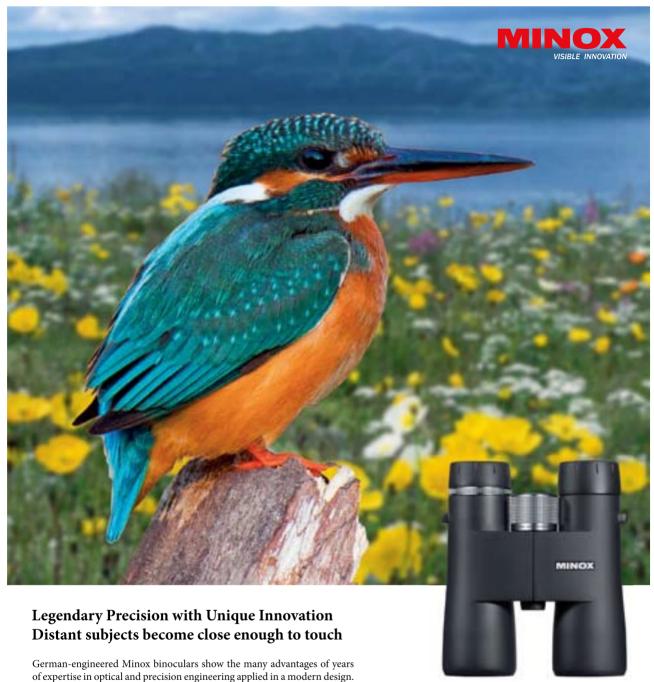

# THROUGH COMPLETELY NEW EYES

SWAROVSKI

MINOX HG 10x43BR

MADE IN GERMANY

www.minox.com

an enormous sharpness of details.

MINOTEC and Multi M\* Coating technology optimizes the light transmission and color rendition, enabling high contrast intensity as well as