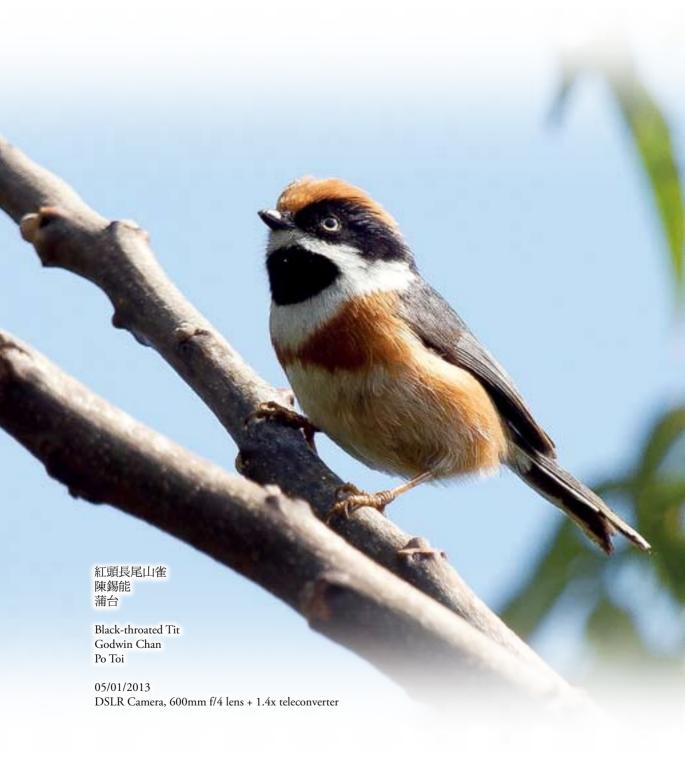

### Photo:

Fong Yuen Wing, Andy Cheung, Peggy & Wilson Dring, Mandy Chan, Sam Chan, L-mike, Godwin Chan, Ip Kee Kong Herman, Lee Yat Ming

Front cover: Blue-tailed Bee-eater -Ho Kin Yip, Kinni (Mai Po), 24/04/2013, DSLR Camera, 600mm f/4 lens + 1.4x teleconverter