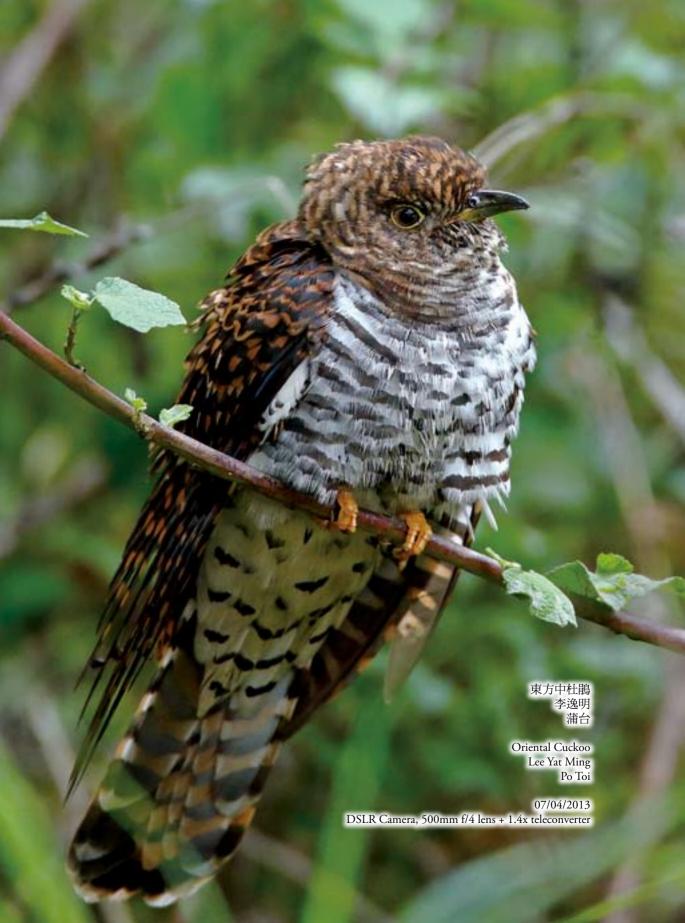

### Photo:

Fong Yuen Wing, Andy Cheung, Peggy & Wilson Dring, Mandy Chan, Sam Chan, L-mike, Godwin Chan, Ip Kee Kong Herman, Lee Yat Ming

Front cover: Blue-tailed Bee-eater -Ho Kin Yip, Kinni (Mai Po), 24/04/2013, DSLR Camera, 600mm f/4 lens + 1.4x teleconverter