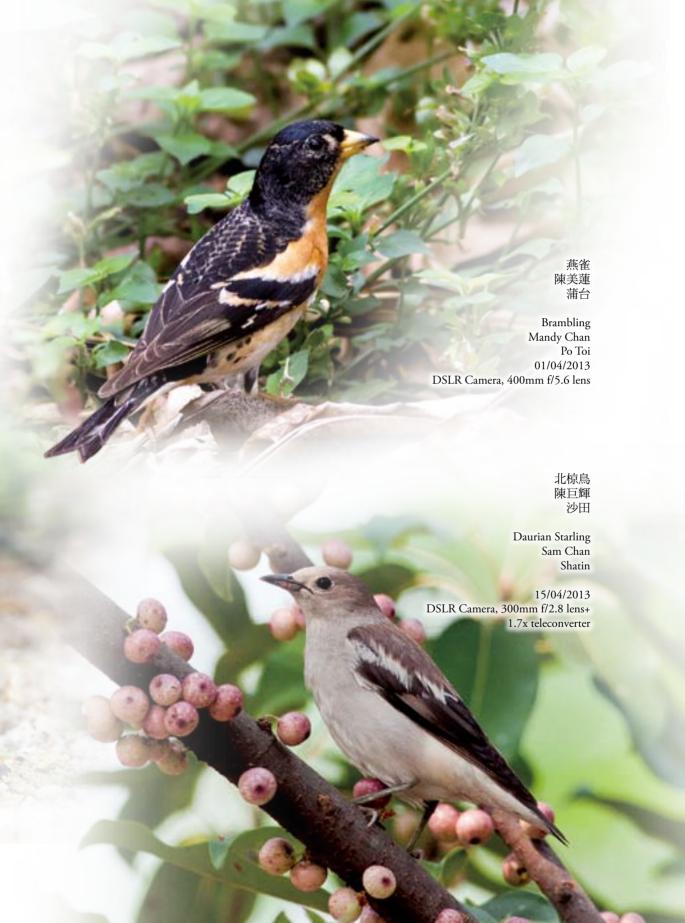

### Photo:

Fong Yuen Wing, Andy Cheung, Peggy & Wilson Dring, Mandy Chan, Sam Chan, L-mike, Godwin Chan, Ip Kee Kong Herman, Lee Yat Ming

Front cover: Blue-tailed Bee-eater -Ho Kin Yip, Kinni (Mai Po), 24/04/2013, DSLR Camera, 600mm f/4 lens + 1.4x teleconverter