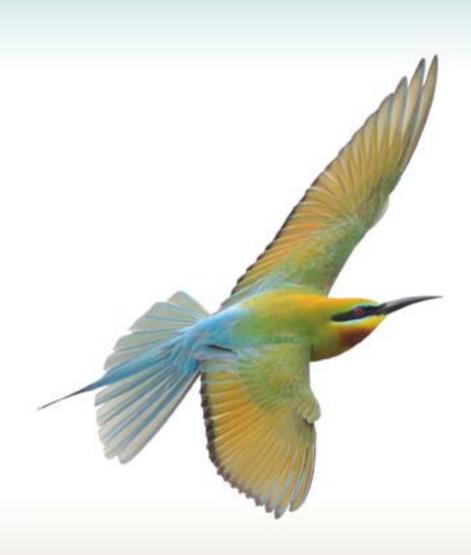

### Photo:

Fong Yuen Wing, Andy Cheung, Peggy & Wilson Dring, Mandy Chan, Sam Chan, L-mike, Godwin Chan, Ip Kee Kong Herman, Lee Yat Ming

Front cover: Blue-tailed Bee-eater -Ho Kin Yip, Kinni (Mai Po), 24/04/2013, DSLR Camera, 600mm f/4 lens + 1.4x teleconverter